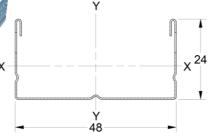

## **GypFrame® PRIMA Master Section**

GypFrame® PRMA Master Section is a common channel for ceiling frame. It is used as furring channel as well as main runner in the ceiling. It includes slots to assist fixing furring channel to main runner using connecting bracket.

## **Technical Parameters**

| Thickness (mm) | 0.45       |
|----------------|------------|
| Width (mm)     | 48         |
| Length (mm)    | 2440, 3660 |